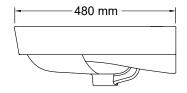

## ModernLife™ 500 mm Vessel Basin

VM112K

Product Description: ModernLife 500 mm vessel basin

Colour/Finish: White

**Product Dimensions:** W500 x D480 mm

Material: Vitreous China

Product Weight (kg): 12

Fixings Included: No

## Dimensions (mm):

www.KOHLER.co.uk