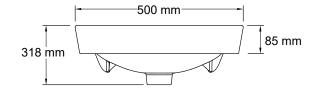

## ModernLife™ 500 mm Vessel Basin

VM112K

Product Description: ModernLife 500 mm vessel basin

Colour/Finish: White

**Product Dimensions:** W500 x D480 mm

Material: Vitreous China

Product Weight (kg): 12

Fixings Included: No

## Dimensions (mm):

www.KOHLER.co.uk