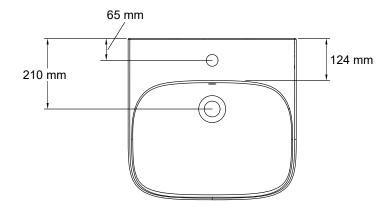

## ModernLife™ 500 mm Vessel Basin

VM112K

Product Description: ModernLife 500 mm vessel basin

Colour/Finish: White

**Product Dimensions:** W500 x D480 mm

Material: Vitreous China

Product Weight (kg): 12

Fixings Included: No

## Dimensions (mm):

www.KOHLER.co.uk